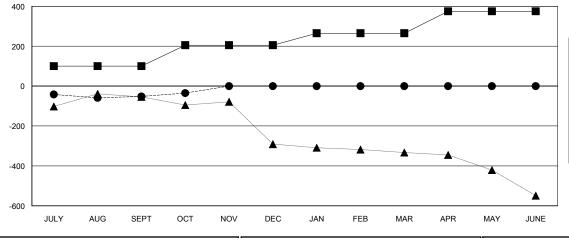

## GOALS AND ACTUAL MEMBERS CUMULATIVE

| -■- MEMBER GROWTH NET GOAL        |   |
|-----------------------------------|---|
| - ● - MEMBER GROWTH ACTUAL        |   |
| - ▲ - LAST YEAR MEMBERSHIP ACTUAL |   |
|                                   |   |
|                                   |   |
|                                   | _ |