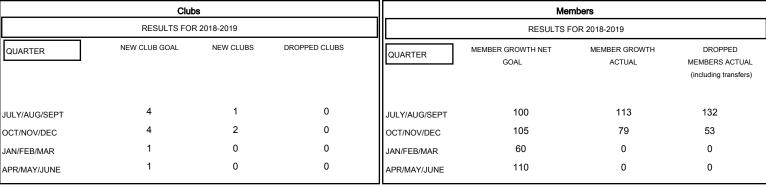

## MONTHLY MEMBERSHIP PROGRESS REPORT

District 321 D

Results as of: 10/31/2018

## GMT: ANIL TULSYAN LOCATION INDIA GMT CA



## GOALS AND ACTUAL NEW CLUBS CUMULATIVE



## GOALS AND ACTUAL MEMBERS CUMULATIVE



| -■- MEMBER GROWTH NET GOAL        |   |
|-----------------------------------|---|
| - ● - MEMBER GROWTH ACTUAL        |   |
| - ▲ - LAST YEAR MEMBERSHIP ACTUAL |   |
|                                   |   |
|                                   |   |
|                                   | _ |

| DROPPED CLUBS: 0 |     |
|------------------|-----|
| DROPPED MEMBERS  |     |
| DECEASED         | 4   |
| CLUB CANCELLED   | 0   |
| OTHER            | 181 |
| TOTAL            | 185 |

| 39 CLUBS OF 138 ADDED 1 OR MORE<br>NEW MEMBERS | GENDER DIST  MALE  FEMALE  Women Percentage | 3,446 (74.64%)<br>1,171 (25.36%)<br>e Fiscal Year Goal: 30% |
|------------------------------------------------|------------------