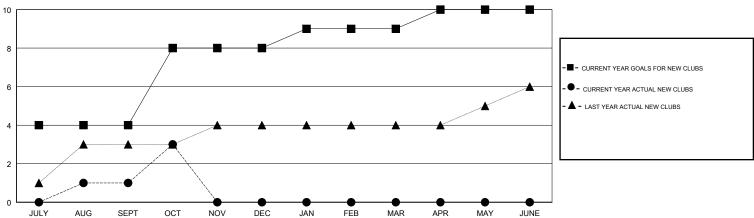

## MONTHLY MEMBERSHIP PROGRESS REPORT

District 321 D

Results as of: 10/31/2018

## GMT: ANIL TULSYAN LOCATION INDIA GMT CA



## GOALS AND ACTUAL NEW CLUBS CUMULATIVE



## GOALS AND ACTUAL MEMBERS CUMULATIVE



| -■- MEMBER GROWTH NET GOAL        |   |
|-----------------------------------|---|
| - ● - MEMBER GROWTH ACTUAL        |   |
| - ▲ - LAST YEAR MEMBERSHIP ACTUAL |   |
|                                   |   |
|                                   |   |
|                                   | _ |

| DROPPED CLUBS: 0 |     |
|------------------|-----|
| DROPPED MEMBERS  |     |
| DECEASED         | 4   |
| CLUB CANCELLED   | 0   |
| OTHER            | 181 |
| TOTAL            | 185 |

| 39 CLUBS OF 138 ADDED 1 OR MORE<br>NEW MEMBERS | GENDER DIST  MALE  FEMALE  Women Percentage | 3,446 (74.64%)<br>1,171 (25.36%)<br>e Fiscal Year Goal: 30% |
|------------------------------------------------|---------------------------------------------|----------------